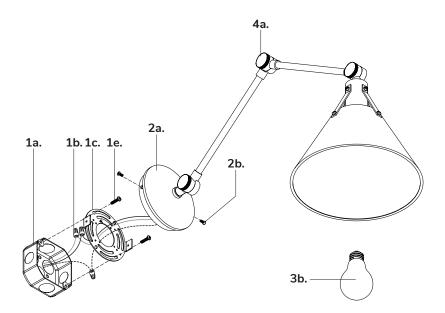

### Step 1

Remove fixture from its original package.

Separate mounting plate (1c) from canopy (2a) by removing canopy screws (2b).

### Step 3

Attach mounting plate (1c) to electrical junction box (1a) using junction box screws provided (1e) in hardware package.

# Step 4

Make proper electrical connections (black to hot "L", white to neutral "N",  $\boldsymbol{ground}$  to "GND") with wire nuts (1b) provided in hardware

# Step 5

Attach canopy (2a) to mounting plate (1c) with canopy screws (2b).

Install the recommended lamp (3b) (not provided) (referred on the socket label for maximum wattage and type) to fixture socket.

### Step 7

Use lock (4a) to unlock fixture to adjust tilt and lock in place.

You are now ready to enjoy your fixture.

P. 1.855.855.8926

CANADA: 19054 28th Ave., - Surrey, BC V3Z 6M3

USA: 3035 E. Lone Mountain Rd. - Las Vegas, NV 89081